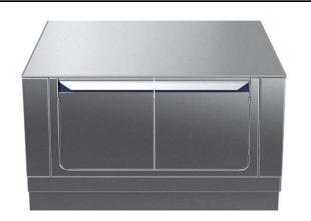

Modular Cooking Range Line thermaline 80 - 1000 mm Cupboard base with 2 doors, GN conform, 1 Side (H2) - H=550

| ITEM #  |  |  |
|---------|--|--|
| MODEL # |  |  |
| MODEL # |  |  |
| NAME #  |  |  |
| SIS #   |  |  |
|         |  |  |
| AIA #   |  |  |

588226 (MAIFDAJOOO)

Cupboard Base with 2 doors, one-side operated, GN - H2

#### Item No.

1000 mm wide cupboard base with 2 doors with hygienic design and round edges. Unit constructed according to DIN 18860\_2 with 70 mm recessed plinth. Internal frame for heavy duty sturdiness in stainless steel. Flat surface construction, easily cleanable. Cupboard storage space accepts GN 1/1 containers. IPX5 water resistant certification.

Configuration: One-side operated freestanding base, hygienic class H2.

#### Construction

- Hygienic design of the base cupboard with large round edges.
- 2 mm top in 1.4301 (AISI 304).
- Flat surface construction with minimal hidden areas to easily clean all surfaces
- Storage space in the base of the appliance accepts GN1/1 containers.
- Internal frame for heavy duty sturdiness in stainless steel.