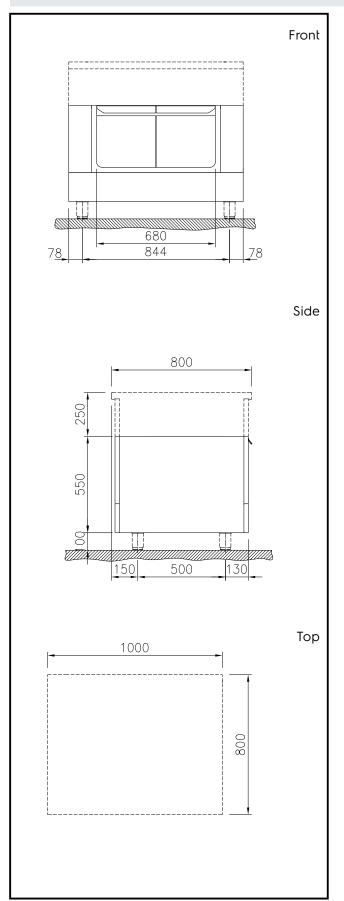

## **Key Information:**

External dimensions, Width:

588226 (MA1FDAJOOO) 1000 mm 800 mm External dimensions, Depth: External dimensions, Height: 550 mm

**Cupboard Cavity Dimensions** (width):

680 mm

**Cupboard Cavity Dimensions** 

330 mm

(height): **Cupboard Cavity Dimensions** 

(depth):

715 mm

Net weight: ISO 9001 kg

|                                                                                                                                                                                  |            |                                     | Stainless steel side panel,                                                                            | PNC 913685 |  |
|----------------------------------------------------------------------------------------------------------------------------------------------------------------------------------|------------|-------------------------------------|--------------------------------------------------------------------------------------------------------|------------|--|
| Optional Accessories                                                                                                                                                             |            | 800x800mm, flush-fitting (it should |                                                                                                        |            |  |
| <ul> <li>Stainless steel side panel,<br/>800x800mm, freestanding</li> </ul>                                                                                                      | PNC 912508 |                                     | only be used against the wall,<br>against a niche and in between<br>Electrolux Professional thermaline |            |  |
| <ul> <li>Stainless steel front kicking strip,<br/>1000mm width</li> </ul>                                                                                                        | PNC 912600 |                                     | and ProThermetic appliances and external appliances - provided that                                    |            |  |
| <ul> <li>Stainless steel side kicking strips<br/>left and right, freestanding,<br/>800mm width</li> </ul>                                                                        | PNC 912619 |                                     | these have at least the same dimensions)                                                               |            |  |
| <ul> <li>Stainless steel side kicking strips<br/>left and right, against the wall,<br/>800mm width</li> </ul>                                                                    | PNC 912622 |                                     |                                                                                                        |            |  |
| <ul> <li>Stainless steel side kicking strips<br/>left and right, back-to-back,<br/>1610mm width</li> </ul>                                                                       | PNC 912625 |                                     |                                                                                                        |            |  |
| <ul> <li>Stainless steel plinth, against<br/>wall, 1000mm width</li> </ul>                                                                                                       | PNC 912808 |                                     |                                                                                                        |            |  |
| <ul> <li>Stainless steel plinth,<br/>freestanding, 1000mm width</li> </ul>                                                                                                       | PNC 912827 |                                     |                                                                                                        |            |  |
| Stainless steel panel,<br>800x800mm, against wall, left<br>side                                                                                                                  | PNC 913094 |                                     |                                                                                                        |            |  |
| • Stainless steel panel,<br>800x800mm, flush-fitting, against<br>wall, right side                                                                                                | PNC 913098 |                                     |                                                                                                        |            |  |
| Back panel, 1000x550mm, for<br>bases one-side operated                                                                                                                           | PNC 913184 |                                     |                                                                                                        |            |  |
| • Stainless steel side panel, left, h=800                                                                                                                                        | PNC 913216 |                                     |                                                                                                        |            |  |
| <ul> <li>Stainless steel side panel, right,<br/>h=800</li> </ul>                                                                                                                 | PNC 913217 |                                     |                                                                                                        |            |  |
| <ul> <li>Perforated shelf for warming<br/>cabinets and cupboard bases<br/>(one-side operated TL80-85-90<br/>and two-side operated for TL80)</li> </ul>                           | PNC 913235 |                                     |                                                                                                        |            |  |
| <ul> <li>Side reinforced panel only in<br/>combination with side shelf, for<br/>freestanding units</li> </ul>                                                                    | PNC 913257 |                                     |                                                                                                        |            |  |
| <ul> <li>Side reinforced panel only in<br/>combination with side shelf for<br/>against the wall installations, left</li> </ul>                                                   | PNC 913264 |                                     |                                                                                                        |            |  |
| <ul> <li>Side reinforced panel only in<br/>combination with side shelf, for<br/>against the wall installations,<br/>right</li> </ul>                                             | PNC 913266 |                                     |                                                                                                        |            |  |
| <ul> <li>Side reinforced panel only in<br/>combination with side shelf, for<br/>back-to-back installations, left</li> </ul>                                                      | PNC 913273 |                                     |                                                                                                        |            |  |
| <ul> <li>Side reinforced panel only in<br/>combination with side shelf, for<br/>back-to-back installation, right</li> </ul>                                                      | PNC 913274 |                                     |                                                                                                        |            |  |
| <ul> <li>Shelf fixation for TL80-85-90 one-<br/>side operated, TL80 two-side<br/>operated</li> </ul>                                                                             | PNC 913283 |                                     |                                                                                                        |            |  |
| <ul> <li>Stainless steel dividing panel,<br/>800x800mm, (it should only be<br/>used between Electrolux<br/>Professional thermaline Modular<br/>80 and thermaline C80)</li> </ul> | PNC 913669 |                                     |                                                                                                        |            |  |